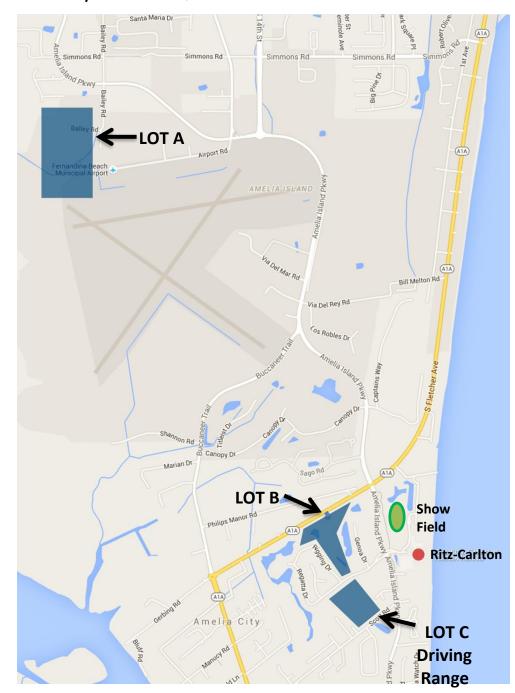

## Lot A

Lot A is on Bailey Road, to the right at the first round about coming from SR200. Parking price includes shuttle to and from the show.

- Saturday, March 2 • 8 AM to 5 PM \$20
- Sunday, March 3
- 7 AM to 6 PM \$20

## Lot B and Lot C

Parking is available on the fairways of the Golf Club of Amelia Island. Conveniently located at the event site, this is the closest parking area on the island, plenty of space available and a very short walk to the entrance. Signage is posted off of Fletcher Ave. and Amelia Island Pkwy. The arrows point to the parking lot entrances.

Lot B Hours Saturday – Sunday 6 AM – 8 PM

## Lot C (Driving Range) Hours

| Thursday        | 6 AM – 8 PM  |
|-----------------|--------------|
| Friday – Sunday | 6 AM – 12 AM |

Price Thursday – Sunday \$40

Handicap parking available at all three parking locations