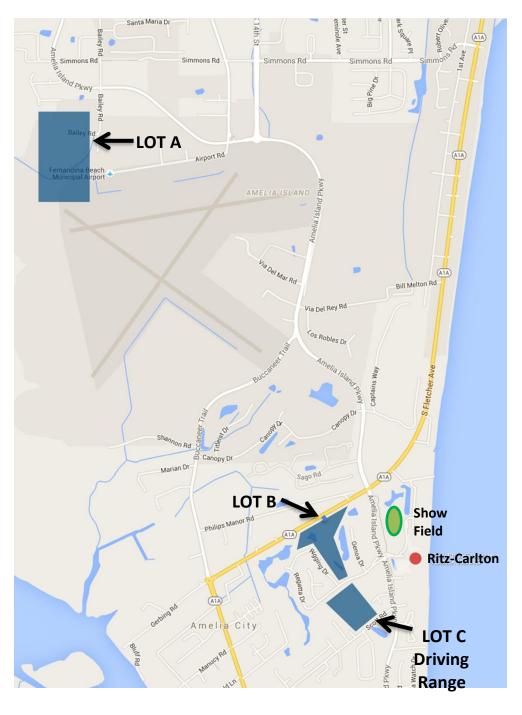

CONCOURS D'ELEGANCE Concours Spectator Parking March 2-5, 2023

### Lot A

Lot A is on Bailey Road, to the right at the first round about coming from SR200. Parking price includes shuttle to and from the show.

Saturday, March 48 AM to 5 PM \$10

Sunday, March 57 AM to 6 PM

## Lot B and Lot C

\$20

Parking is available on the fairways of the Golf Club of Amelia Island. Conveniently located at the event site, this is the closest parking area on the island, plenty of space available and a very short walk to the entrance. Signage is posted off of Fletcher Ave. and Amelia Island Pkwy. The arrows point to the parking lot entrances.

#### **Lot B Hours**

Saturday - Sunday 6 AM - 8 PM

# **Lot C (Driving Range) Hours**

Thursday 6 AM – 8 PM Friday – Sunday 6 AM – 12 AM

#### **Price**

Thursday – Sunday \$40